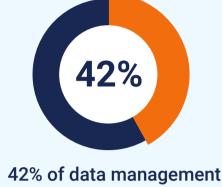

## is lost per year by the average organization, due to poor data management

is manual, not automated